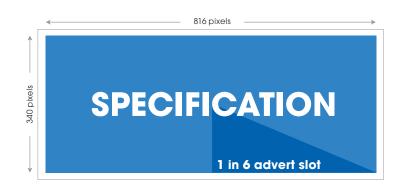

#### Artwork Production Spec

Resolution: 816 x 340 pixels Advert/Slot Length: 10 seconds

Frames per Second: 25

Supported Format: mp4 or Jpeg

File Size: No larger than 20MB