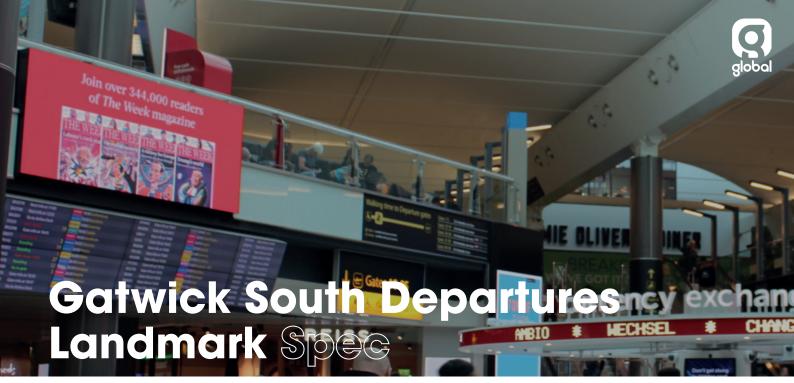

Awareness Large format landscape screens located in Departures, in proximity to flight information displays at Gatwick Airport.