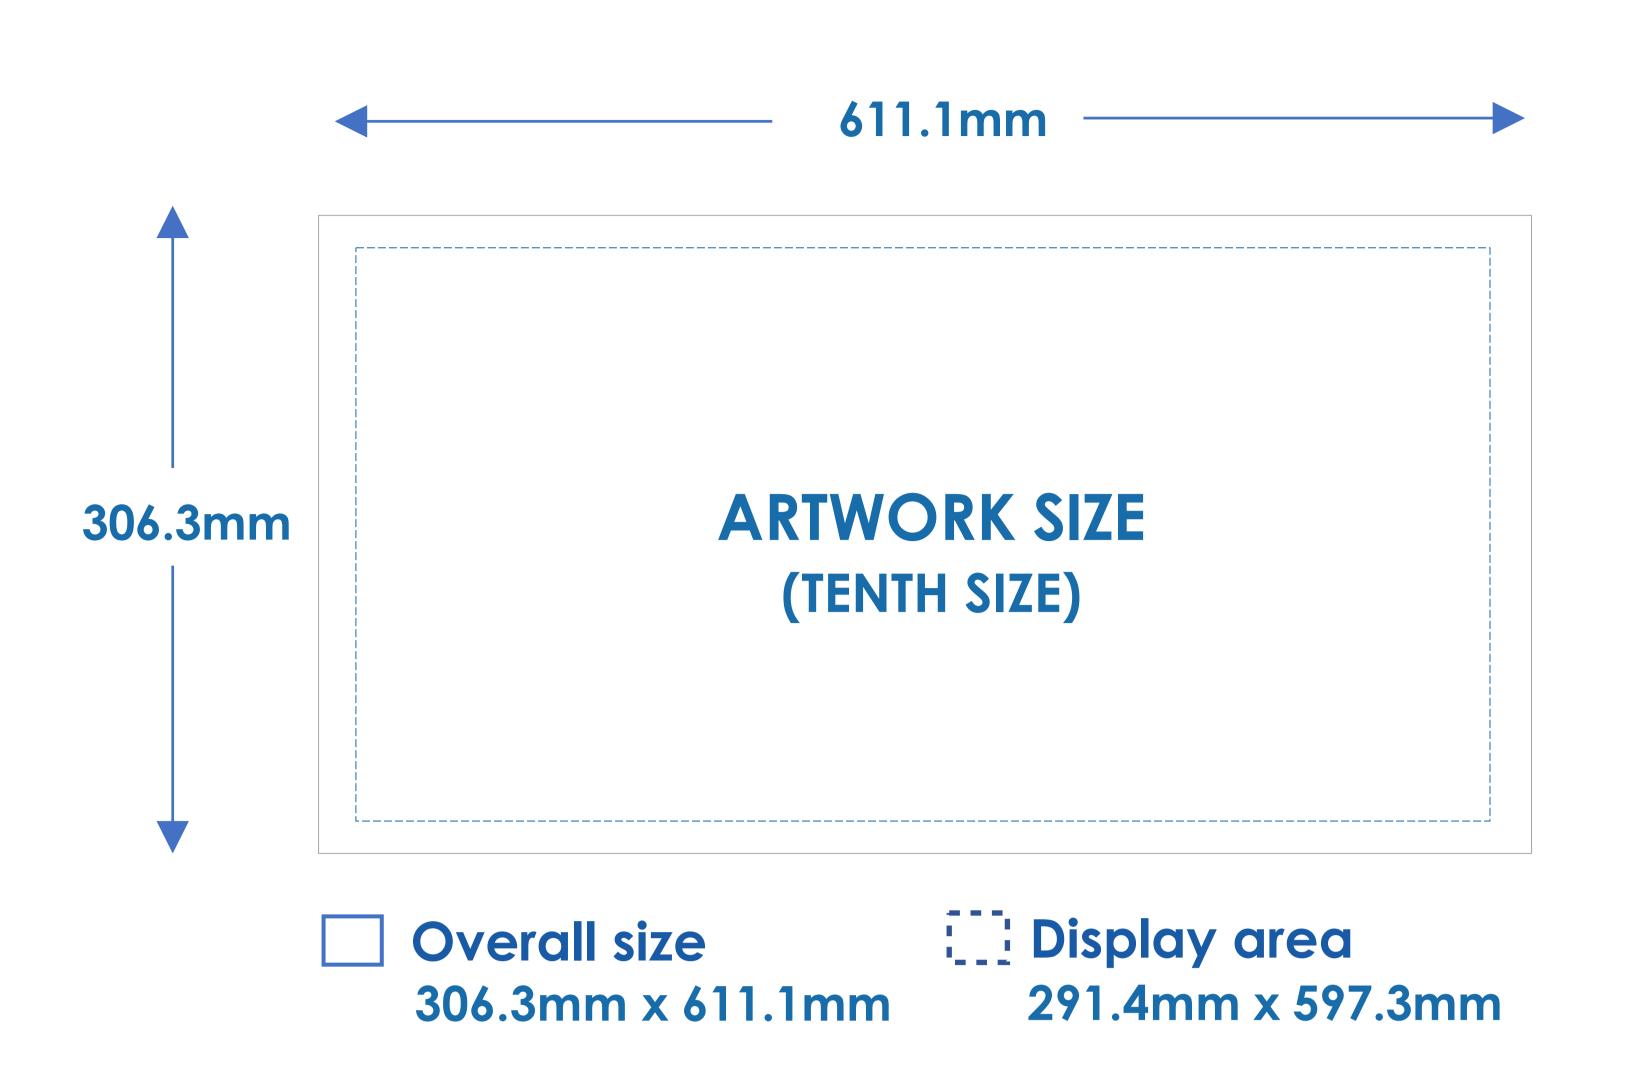

## **Artwork Specifications**

Display Area: 2,914mm x 5,973mm (Full Size)
Overall Size: 3,063mm x 6,111mm (Full Size)

Bleed: 5mm all around File Format: High Res CMYK PDF.

Embed / outline images and fonts