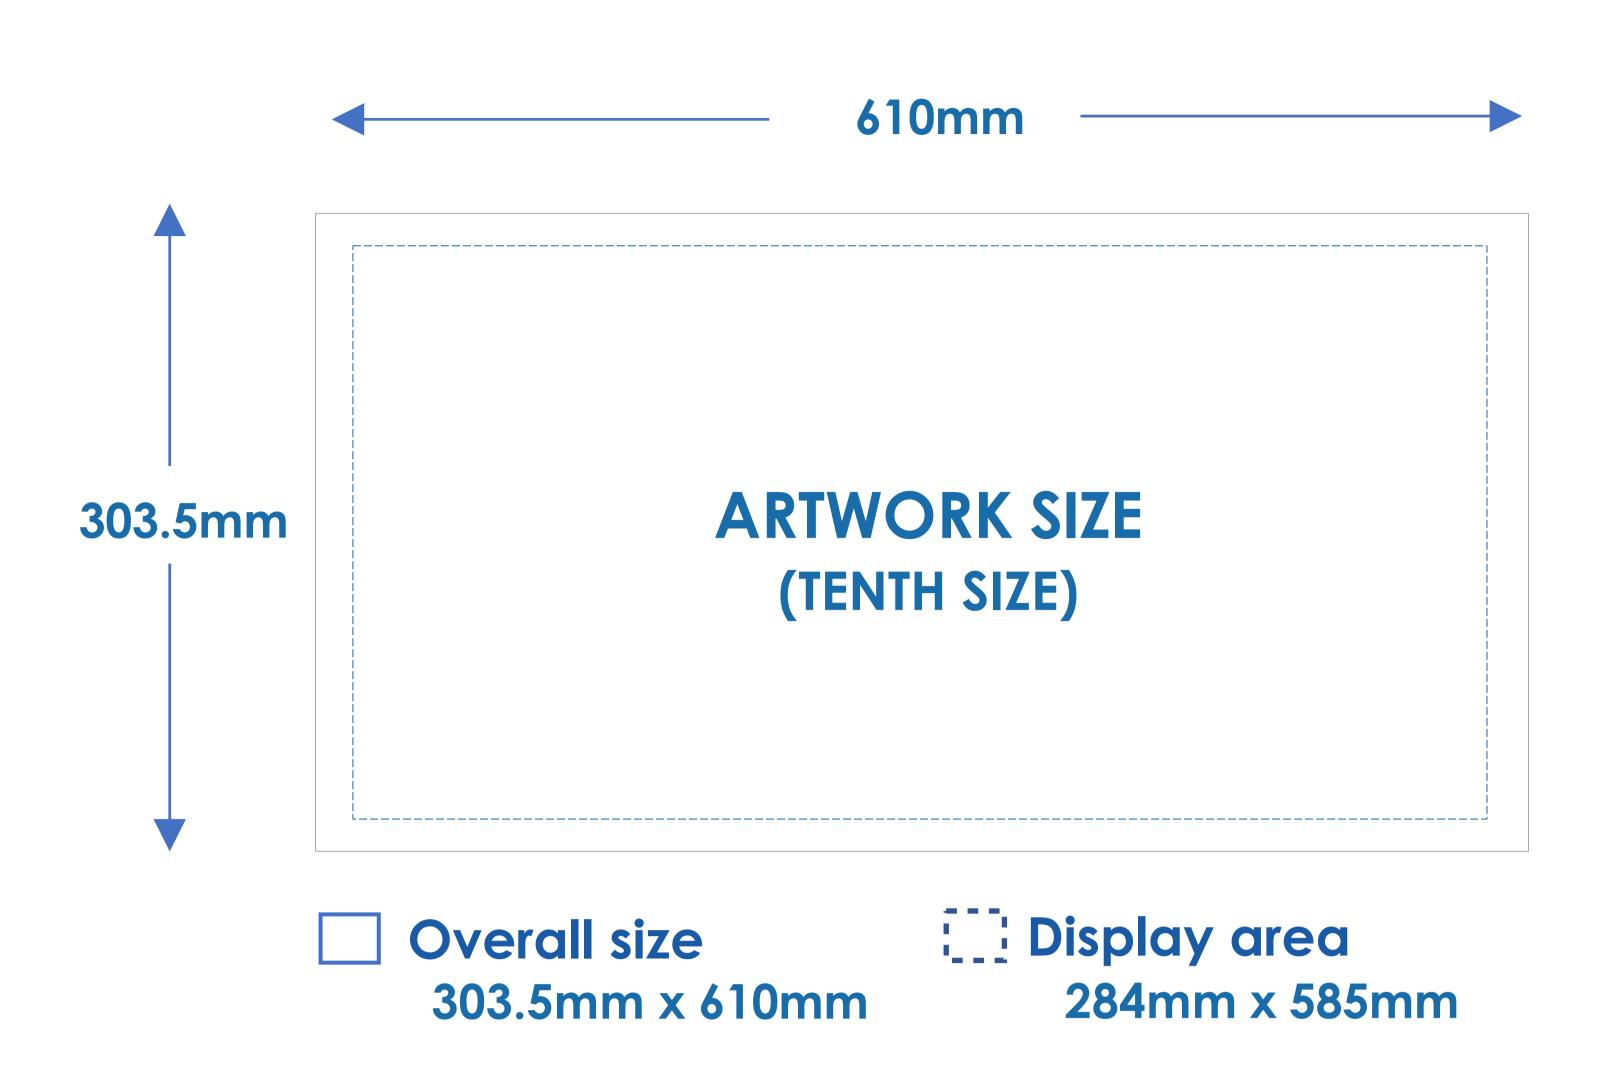

## **Artwork Specifications**

Display Area: 2,840mm x 5,850mm (Full Size)
Overall Size: 3,035mm x 6,100mm (Full Size)

Bleed: 5mm all around

File Format: High Res CMYK PDF.

Embed / outline images and fonts