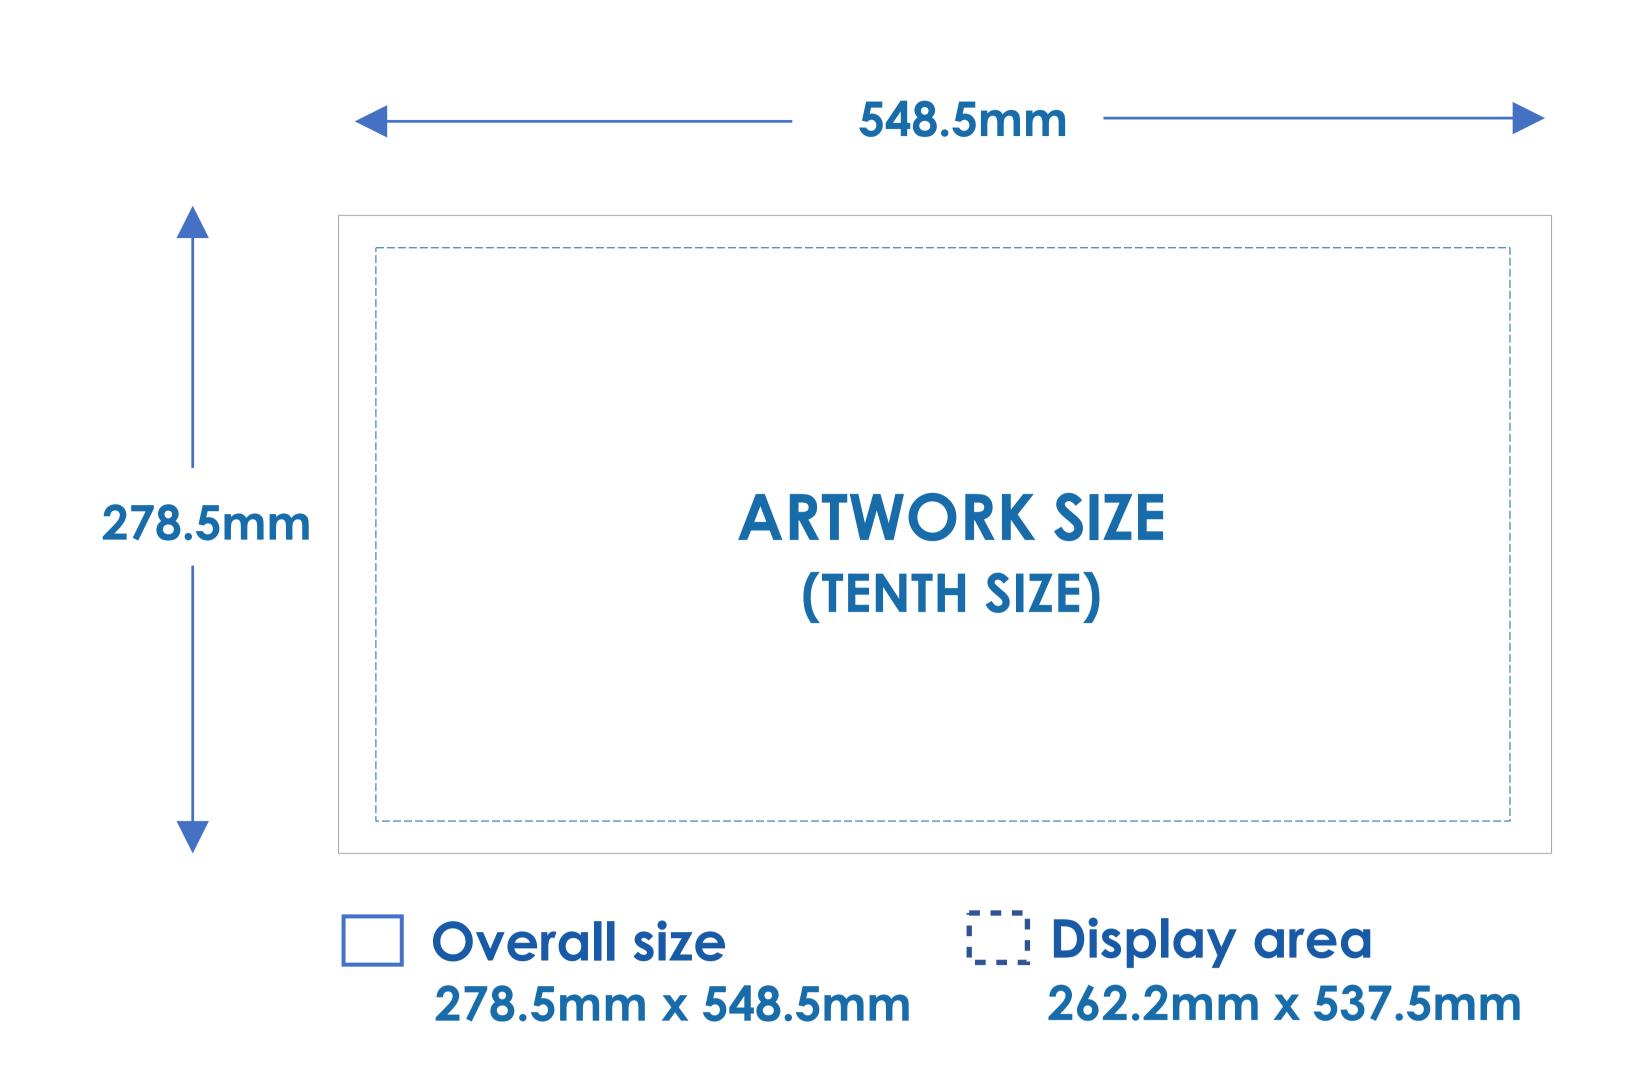

## **Artwork Specifications**

Display Area: 2,622mm x 5,375mm (Full Size)
Overall Size: 2,785mm x 5,485mm (Full Size)

Bleed: 5mm all around File Format: High Res CMYK PDF.

Embed / outline images and fonts