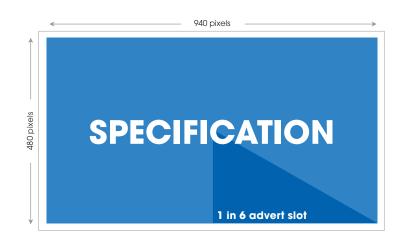

# Artwork Production Spec

Resolution: 940 x 480 pixels

Advert/Slot Length: 10 seconds

Frames per Second: 25

Supported Format: mp4 or Jpeg

File Size: No larger than 2GB