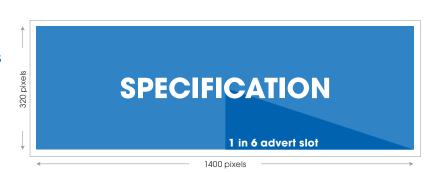

### Artwork Production Spec

Resolution: 1400 x 320 pixels Advert/Slot Length: 10 seconds

Supported Format: Jpeg

File Size: No larger than 1GB