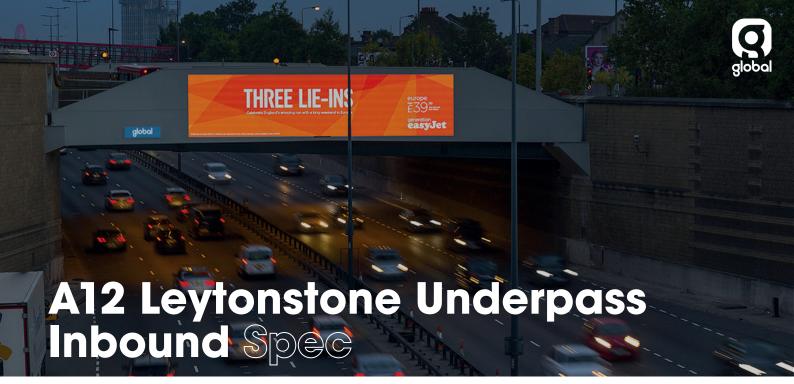

High Definition Landscape screen on the A12 inbound London across all lanes of traffic.