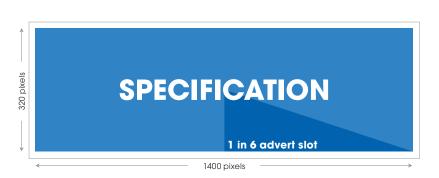

### Artwork Production Spec

Resolution: 1400 x 320 pixels

Advert/Slot Length: 10 seconds

Supported Format: Jpeg

File Size: No larger than 1GB