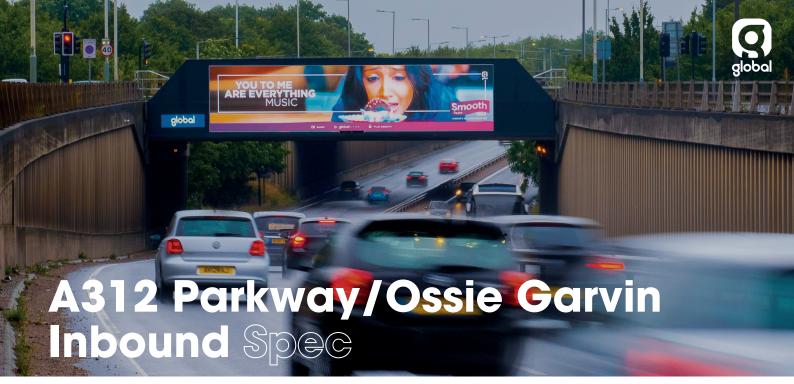

High Definition Landscape screen on Heathrow Expressway Inbound across all lanes of traffic.