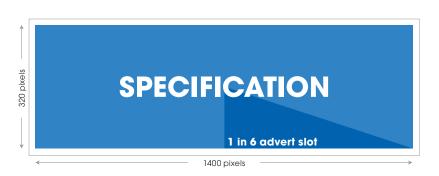

### Artwork Production Spec

Resolution: 1400 x 320 pixels

Advert/Slot Length: 10 seconds

Supported Format: Jpeg

File Size: No larger than 1GB