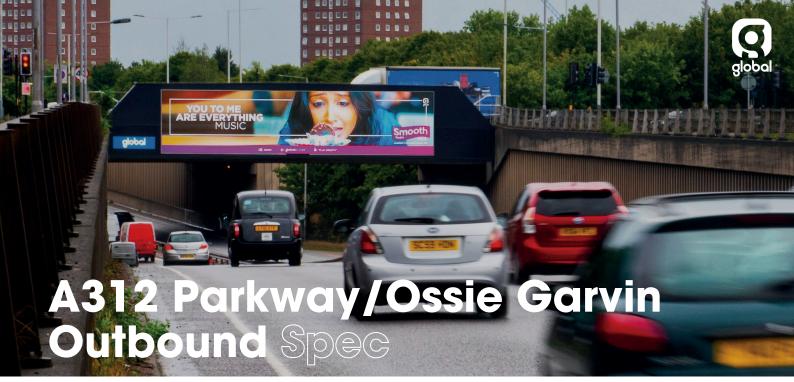

High Definition Landscape screen on Heathrow Expressway Outbound across all lanes of traffic.