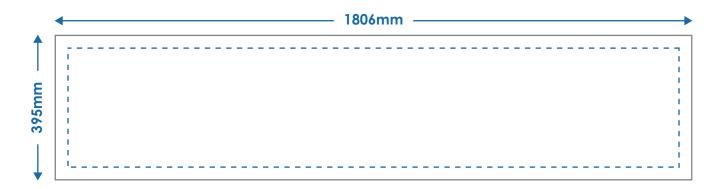

## Production Specifications **Sightline**Dublin Bus



## Artwork Specifications

All artwork must be at least 300dpi.

Where specific corporate colours are involved, a colour reference should be provided.

A colour visual of your design must be supplied.

Artwork should be supplied as high resolution PDF with all fonts outlined.



Dublin Bus Sightline



Print Area: 1806mm x 395mm Safe Area: 1756mm x 345mm

## Contact Details

Completed files should be sent to Louise Stapleton

For further information on Global production specifications contact:

## **Louise Stapleton**

Louise.Stapleton@global.com