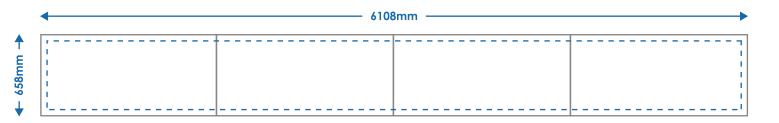

## Production Specifications **Superside**Dublin Bus



## Artwork Specifications

All artwork must be at least 300dpi.

Where specific corporate colours are involved, a colour reference should be provided.

A colour visual of your design must be supplied.

Artwork should be supplied as high resolution PDF with all fonts outlined.



Dublin Bus Superside



Print Area: 6108mm x 658mm Safe Area: 6060mm x 610mm

## Contact Details

Completed files should be sent to Louise Stapleton

For further information on Global production specifications contact:

## **Louise Stapleton**

Louise.Stapleton@global.com