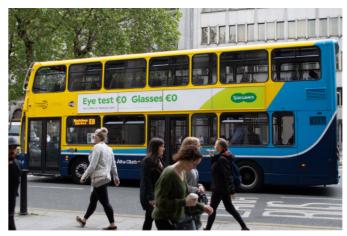

## Production Specifications **Superside**Dublin Bus

Dublin Bus Superside

Print Area: 6108mm x 658mm Safe Area: 6060mm x 610mm