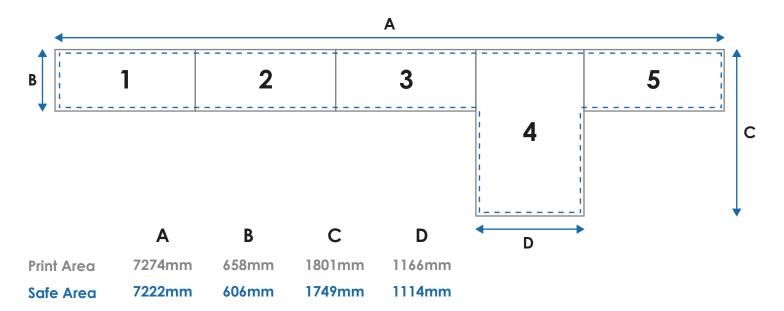

Dublin Bus T-Side

Panel 1, 2, 3 & 5 **Print area 1527mm x 658mm** 

Panel 4
Print area 1166mm x 1801mm