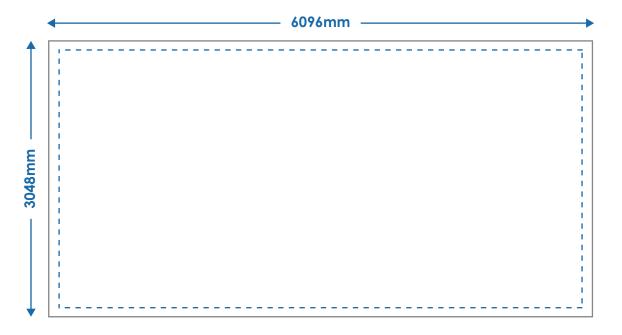

## Production Specifications **48 Sheet** *Roadside*



## Artwork Specifications

All artwork must be at least 300dpi.

Where specific corporate colours are involved, a colour reference should be provided.

A colour visual of your design must be supplied.

Artwork should be supplied as high resolution PDF with all fonts outlined.



Roadside 48 Sheet



Print Area: 6096mm x 3048mm Safe Area: 5966mm x 2948mm

## Contact Details

Completed files should be sent to Louise Stapleton

For further information on Global production specifications contact:

## **Louise Stapleton**

Louise.Stapleton@global.com