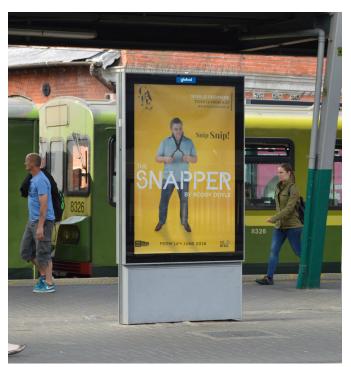

## Production Specifications **Commuter Point** *Rail*

Print Area: 1800mm x 1200mm Safe Area: 1680mm x 1080mm