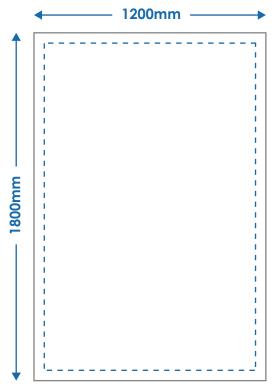

## Production Specifications **Purchase Point** *Retail*



## Artwork Specifications

All artwork must be at least 300dpi.

Where specific corporate colours are involved, a colour reference should be provided.

A colour visual of your design must be supplied.

Artwork should be supplied as high resolution PDF with all fonts outlined.



Print Area: 1800mm x 1200mm Safe Area: 1680mm x 1080mm

## Contact Details

Completed files should be sent to Louise Stapleton

For further information on Global production specifications contact:

## **Louise Stapleton**

Louise.Stapleton@global.com



The Square Tallaght