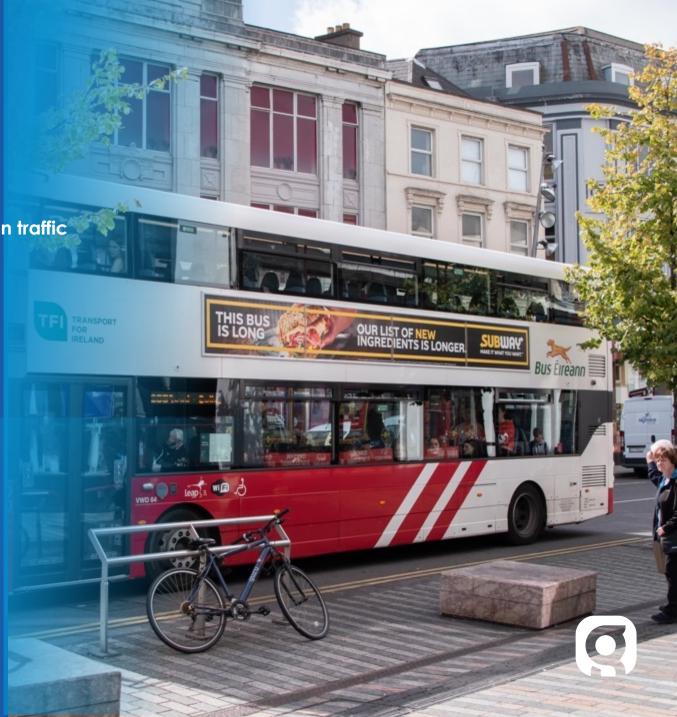

### SuperSide

- Dublin City, County & Commuter Belt
- Pavement & bus stop facing
- Dominating size 10 ft above ground level!
- At the centre of retail & commuter audience pedestrian traffic

### SightLines (Lower Rear)

- Dublin City, County & Commuter Belt
- In line of sight of driver and front seat passenger
- One-to-One with audience
- At the centre of retail & commuter audience pedestrian traffic