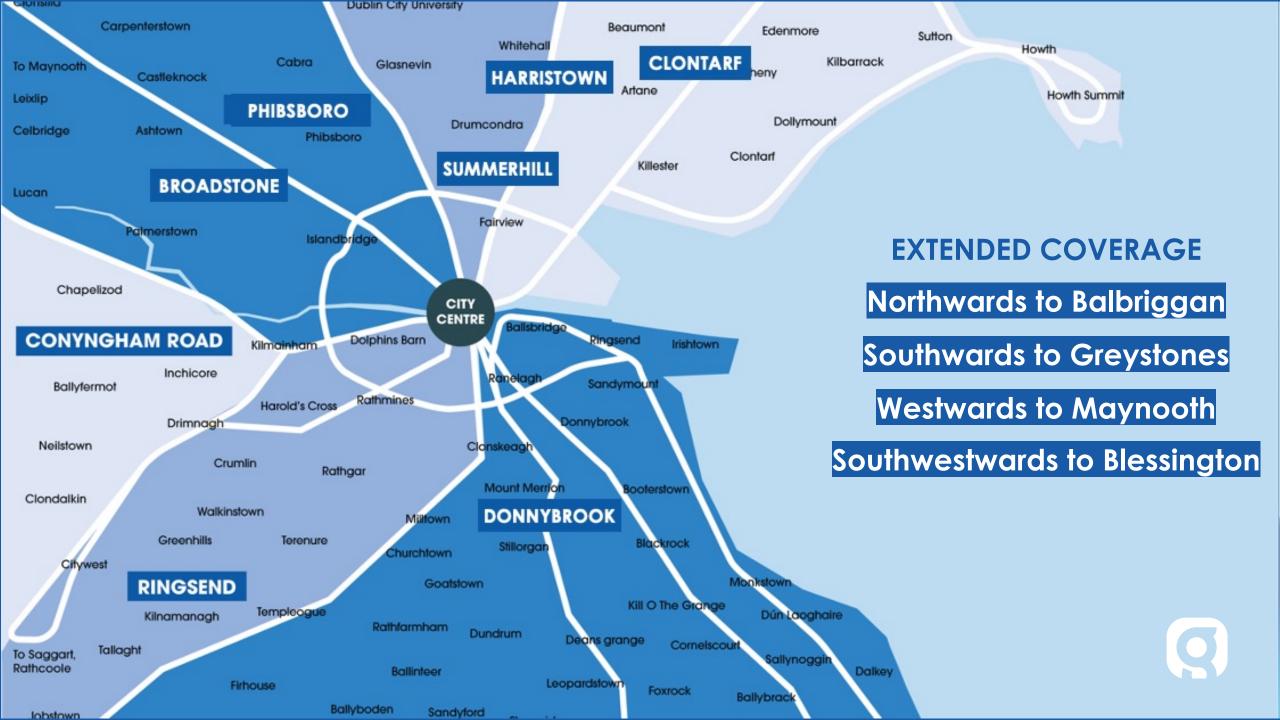

#### **1.8million** Adults Available

Routes reaching across the Greater Dublin Area

136

70% Of all routes outside the canal cordon