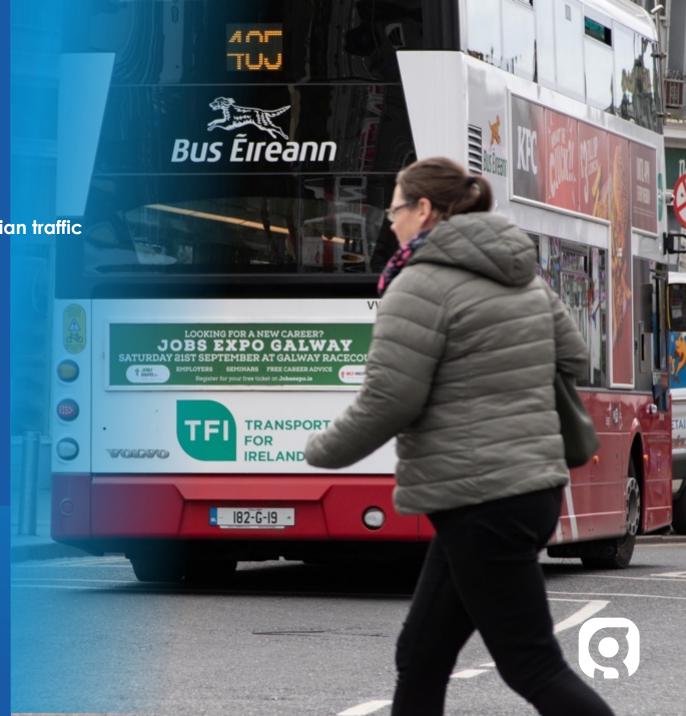

### SightLines (Lower Rear)

- Dublin City, County & Commuter Belt
- In line of sight of driver and front seat passenger
- One-to-One with audience
- At the centre of retail & commuter audience pedestrian traffic