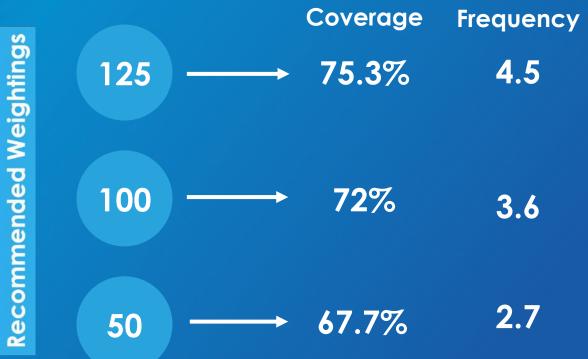

#### Format Universe : 912

| 5                      |     |              | Coverage                             | Frequency  |
|------------------------|-----|--------------|--------------------------------------|------------|
| eighting               | 100 |              | 86.2%                                | 5.3        |
| Recommended Weightings | 80  |              | 83.2%                                | 4.2        |
| Recom                  | 50  | Source: JNOR | <b>75.2%</b><br>Q1 2022 Database. Du | <b>2.4</b> |