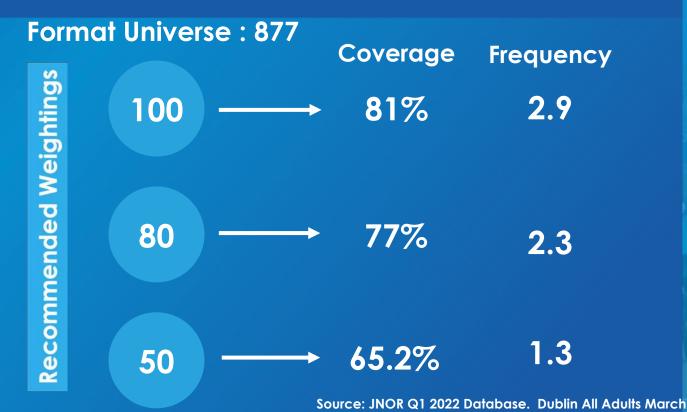

#### Format Universe : 912

| 5                      |     |              | Coverage                             | Frequency  |
|------------------------|-----|--------------|--------------------------------------|------------|
| eighting               | 100 |              | 86.2%                                | 5.3        |
| Recommended Weightings | 80  |              | 83.2%                                | 4.2        |
| Recom                  | 50  | Source: JNOR | <b>75.2%</b><br>Q1 2022 Database. Du | <b>2.4</b> |