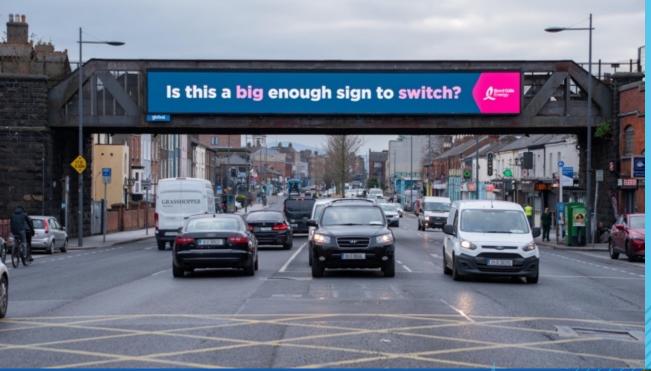

#### 1. Digital Bridges

The **Digital Bridge Network** is located on the larnród Éireann railway bridges at **Pearse Street**, **Amiens Street**, **Drumcondra**, and **North Strand**, **Dublin**. Measuring **18 metres** x **2 metres**, the screens are the largest digital advertising screens in Ireland.