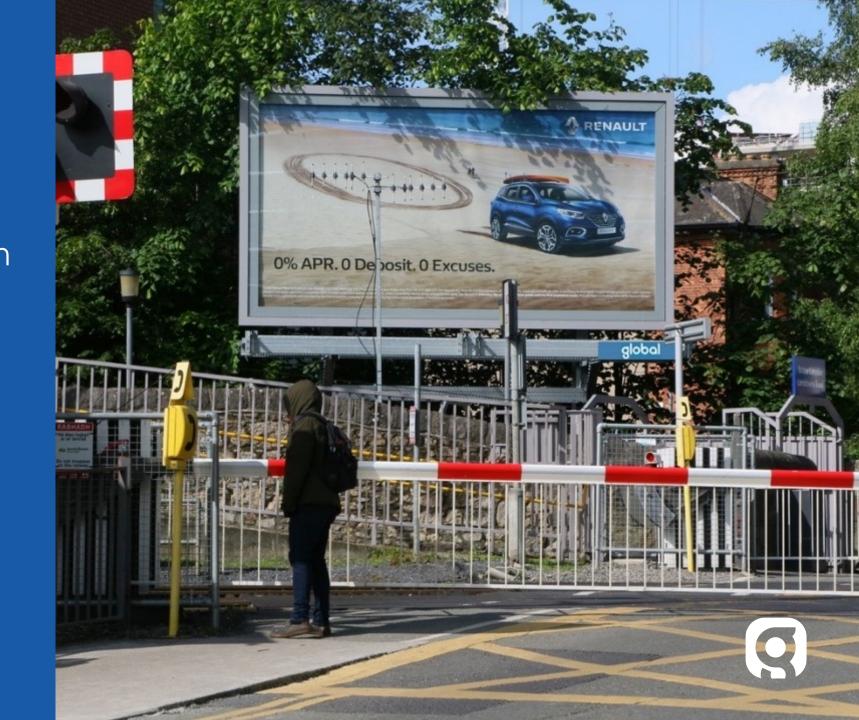

#### 2. Lightbox

48 sheet and 96 sheet lightboxes are located in high traffic locations delivering premium audiences. High-definition and illumination ensures your message is truly unmissable and stands out from the crowd.