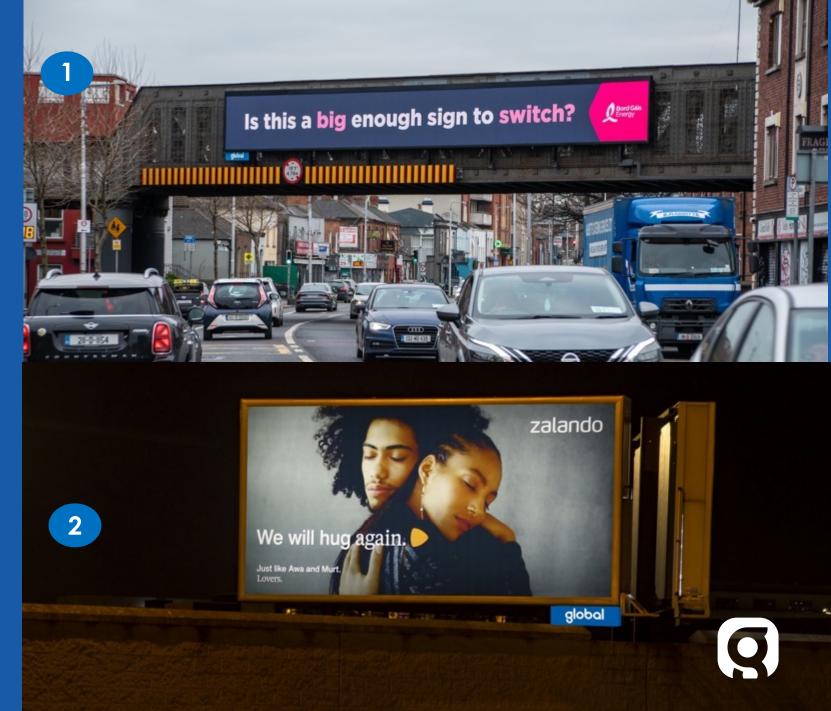

#### 1. Digital Bridges

The **Digital Bridge Network** is located on the larnród Éireann railway bridges at **Pearse Street**, **Amiens Street**, **Drumcondra**, and **North Strand**, **Dublin**. Measuring **18 metres x 2 metres**, the screens are the largest digital advertising screens in Ireland.

#### 2. Lightbox

48 sheet and 96 sheet lightboxes are located in high traffic locations delivering premium audiences. High-definition and illumination ensures your message is truly unmissable and stands out from the crowd.

#### Billboards

Whether you want to make a local impact with your brand or deliver national audience coverage, our billboard portfolio can deliver on your brief