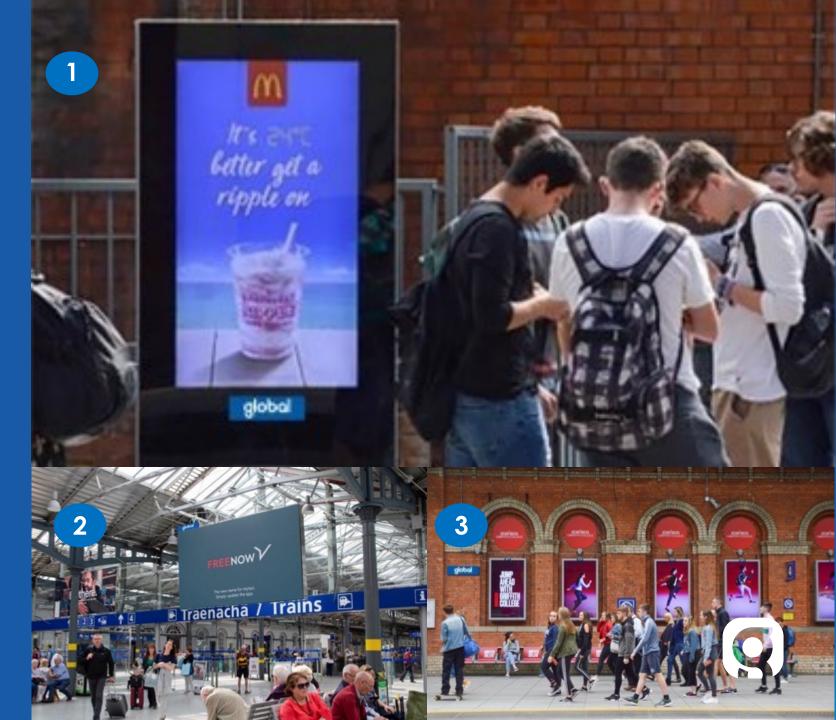

#### 2. Tranvision

Create impact on large format digital screens in the busiest commuter stations in Dublin **3. Digital Gallery** 

Amplify your message and extend storytelling on the **Connolly Digital Gallery** across 12 x 70" HD screens