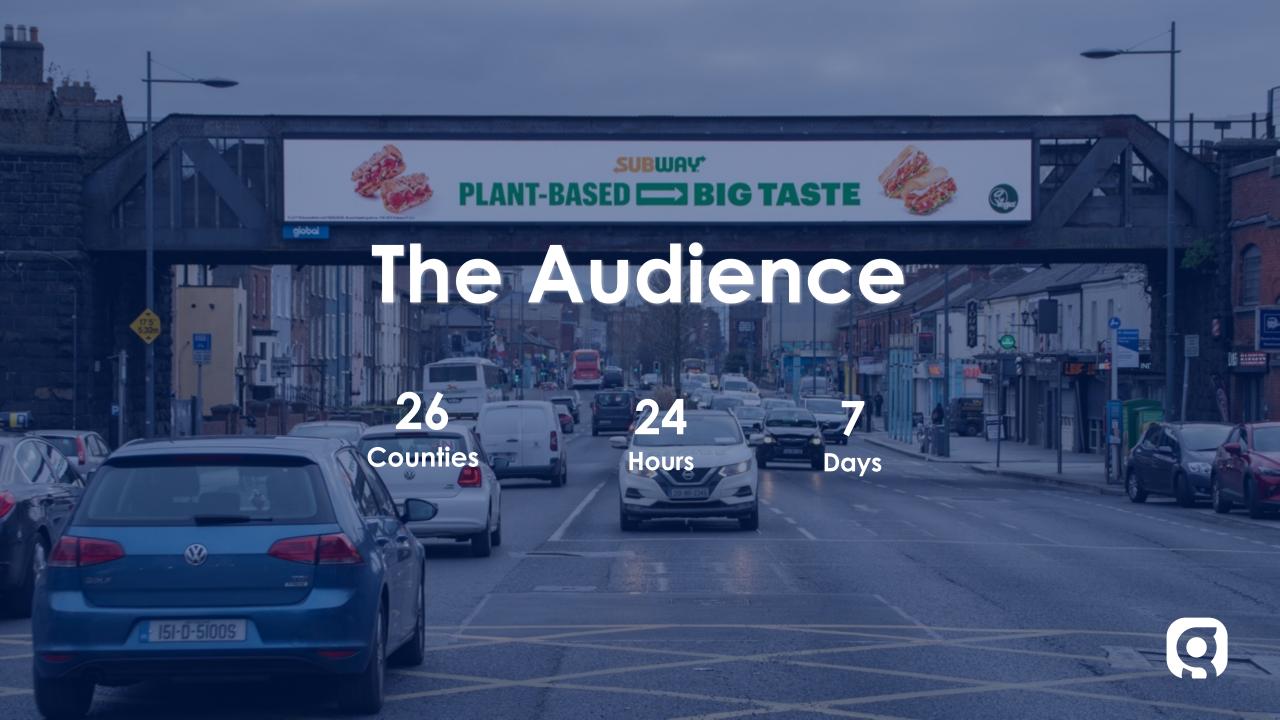

# The Audience

#### **1.8million** Adults Available

Routes reaching across the Greater Dublin Area

136

70% Of all routes outside the canal cordon