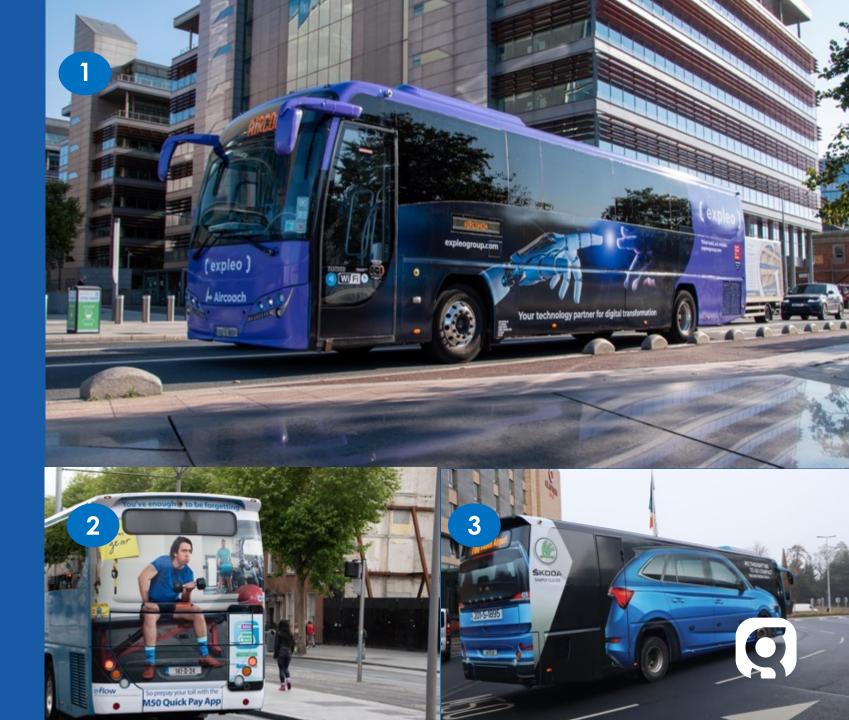

#### 1. ColourBus

Colour bus presents the largest mobile advertising canvas available.

#### 2. MegaRear

Create impact and drive advertising recall on Aircoach megarears

# 3. MegaRear & MegaSide

Create brand standout and incredible visibility