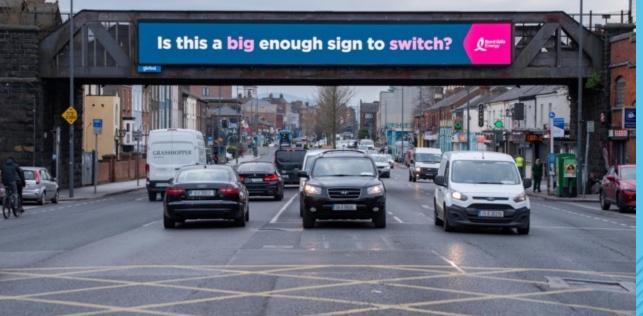

#### 1. Digital Bridges

The **Digital Bridge Network** is located on the larnród Éireann railway bridges at **Pearse Street**, **Amiens Street**, **Drumcondra**, and **North Strand**, **Dublin**. Measuring **18 metres x 2 metres**, the screens are the largest digital advertising screens in Ireland.