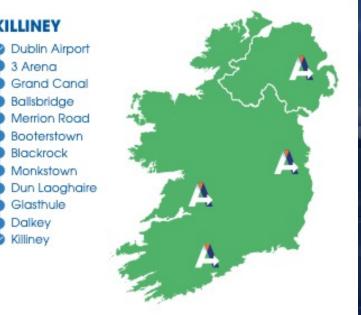

#### BELFAST

KILLINEY

3 Arena

Oublin Airport

Grand Canal

Merrion Road

Booterstown

Blackrock

Monkstown

Glasthule

Dalkey

Killiney

Ballsbridge

From Dublin City Centre via Dublin Alport direct to Glengall street, Belfast via Motorway Network

ICA IGA