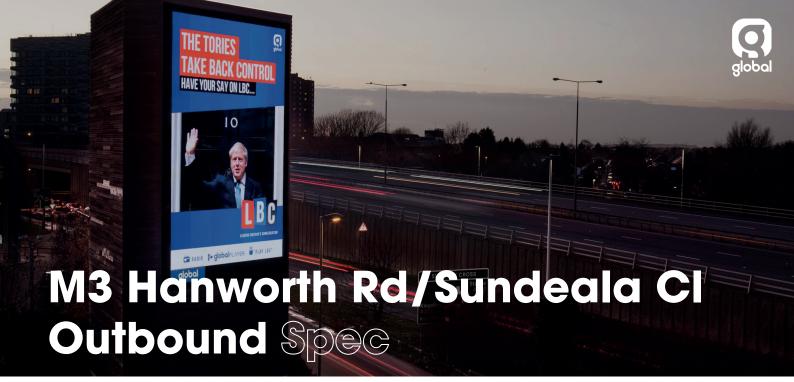

High Definition high rise Portrait screen on M3 road Outbound to London with eye catching design.