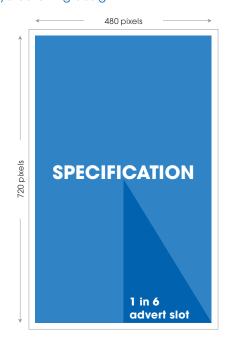

# Artwork Production Spec

Resolution: 480 x 720 pixels Advert/Slot Length: 10 seconds Supported Format: Jpeg

File Size: No larger than 1GB