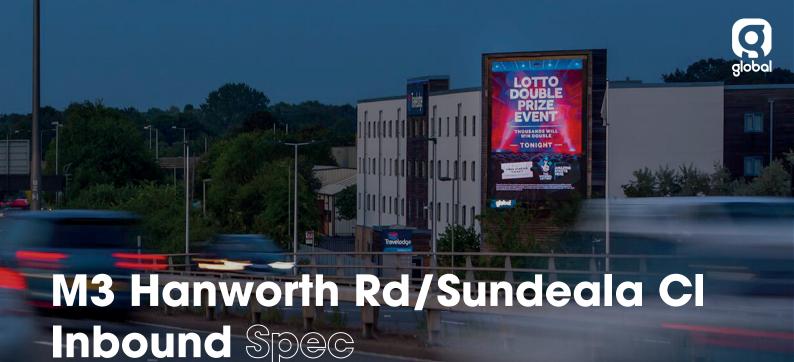

High Definition high rise Portrait screen on M3 road Inbound to London with eye catching design.