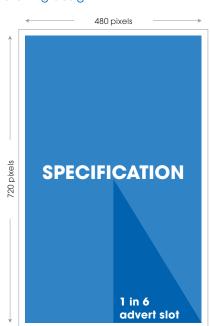

#### Artwork Production Spec

Resolution:480 x 720 pixelsAdvert/Slot Length:10 secondsSupported Format:Jpeg

File Size: No larger than 1GB