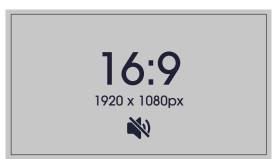

## Production specifications

- Resolution of 1920 x 1080 pixels
- 16:9 aspect ratio
- Maximum 30 frames per second
- File formats: .MP4
- The length of the video is 5 or 10 seconds
- Please use the Global order number, campaign name and the day/time in your filename (e.g.: 100101\_Global\_Monday16hour.MP4)
- The screens are a purely visual medium with no sound