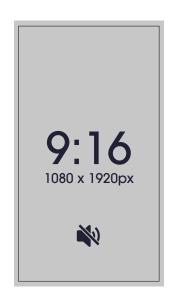

### **Production specifications**

- Resolution of 1080 x 1920 pixels
- 9:16 aspect ratio
- Maximum 30 frames per second
- File format: .MP4
- The length of the video is 5 or 10 seconds
- Please use the Global order number, campaign name and the day/time in your filename (e.g.: 100101\_Global\_Monday16hour.MP4)
- The screens are a purely visual medium with no sound