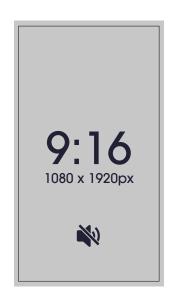

### **Production specifications**

- Resolution of 1080 x 1920 pixels
- 9:16 aspect ratio
- File formats: .JPG or .PNG (note: only still)
- Please use the Global order number, campaign name and the day/time in your filename (e.g.: 100101\_Global\_Monday16hour.MP4)
- The screens are a purely visual medium with no sound