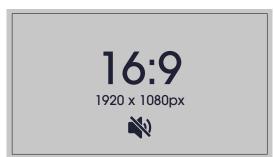

# Production specifications

- Resolution of 1920 x 1080 pixels
- 16:9 aspect ratio
- 25 frames per second
- File formats: .MP4
- The length of the video should be exactly 10 seconds

 Please use the Global order number, campaign name and the day/time in your filename (e.g.: 100101\_Global\_Monday16hour.MP4)

• The screens are a purely visual medium with no sound