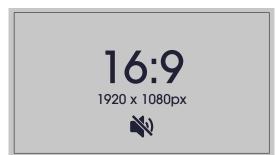

### Production specifications

- Resolution of 1920 x 1080 pixels
- 16:9 aspect ratio
- 25 frames per second
- File formats: .MP4
- The length of the video should be exactly 10 seconds

• The screens are a purely visual medium with no sound