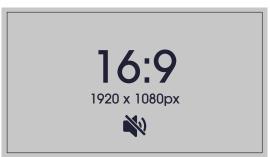

## Landscape Full Motion

#### **Production specifications**

- Resolution of 1920 x 1080 pixels
- 16:9 aspect ratio
- Maximum 30 frames per second
- File formats: .MP4
- The length of the video should be exactly 5 or 10 seconds
- Please use the Global order number, campaign name and the day/time in your filename
  (e.g.: 100101\_Global\_Monday16hour.MP4)
- The screens are a purely visual medium with no sound