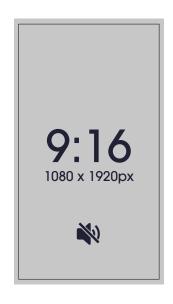

### Portrait Still

#### **Production specifications**

- Resolution of 1080 x 1920 pixels
- 9:16 aspect ratio
- File formats: .JPG or .PNG (note: only still)
- Please use the Global order number, campaign name and the day/time in your filename (e.g.: 100101\_Global\_Monday16hour.MP4)
- The screens are a purely visual medium with no sound