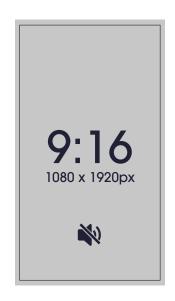

## Portrait Full Motion

#### **Production specifications**

- Resolution of 1080 x 1920 pixels
- 9:16 aspect ratio
- Maximum 30 frames per second
- File format: .MP4
- The length of the video should be exactly 5 or 10 seconds
- Please use the Global order number, campaign name and the day/time in your filename (e.g.: 100101\_Global\_Monday16hour.MP4)
- The screens are a purely visual medium with no sound