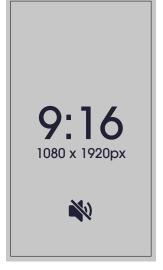

#### Production specifications

- Resolution of 1080 x 1920 pixels
- 9:16 aspect ratio
- Maximum 30 frames per second
- File format: .MP4
- The length of the video should be exactly 5 or 10 seconds
- Please use the Global order number, campaign name and the day/time in your filename (e.g.: 100101\_Global\_Monday16hour.MP4)
- The screens are a purely visual medium with no sound