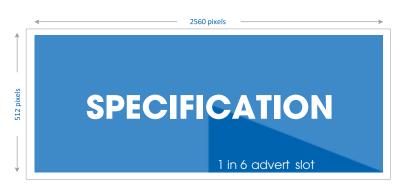

#### Artwork Production Spec

Resolution: 2560 x 512 pixels

Advert/Slot Length: 10 seconds

Frames per Second: 25

Supported Format: mp4 or Jpeg

File Size: No larger than 20MB

Aspect Ratio: 5:1