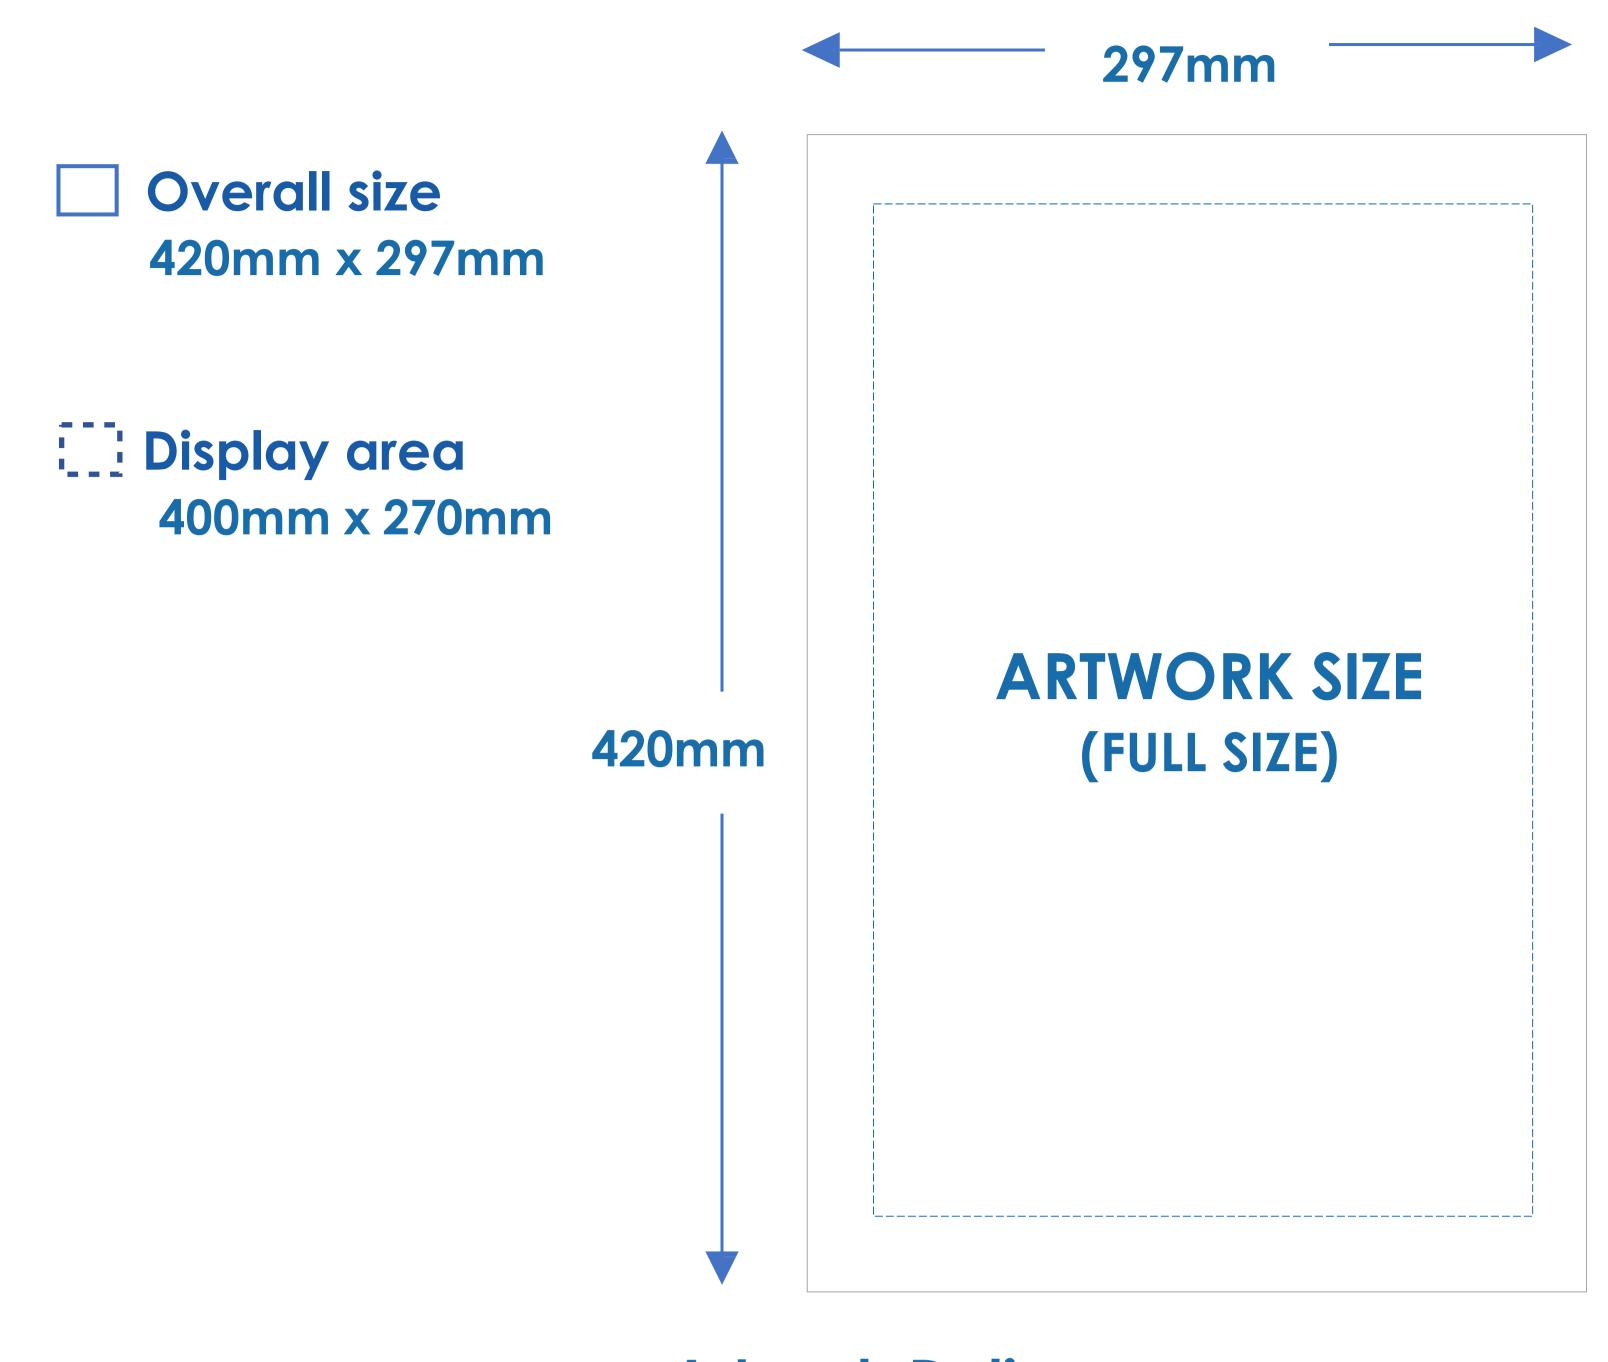

## **Artwork Specifications**

Display Area: 400mm x 270mm (Full Size)
Overall Size: 420mm x 297mm (Full Size)

Bleed: 10mm all around

File Format: High Res CMYK PDF.

Embed / outline images and fonts

File Size: Up to 25MB