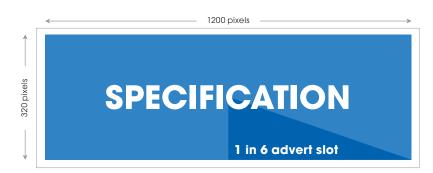

### Artwork Production Spec

Resolution: 1200 x 320 pixels Advert/Slot Length: 10 seconds

Supported Format: Jpeg

File Size: No larger than 2GB