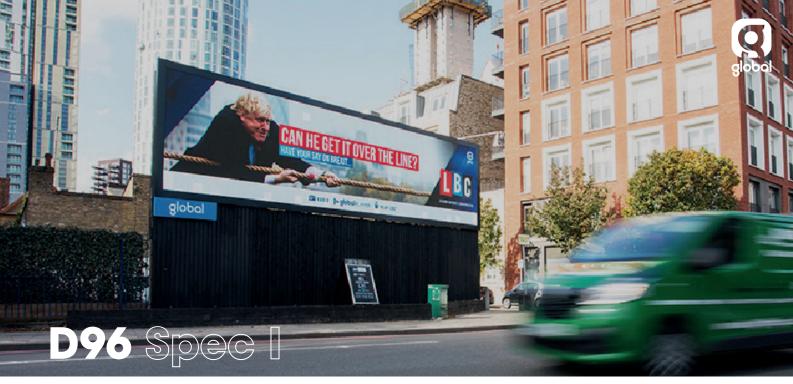

High Definition Landscape screens across the United Kingdom.

### Artwork Production Spec

Resolution: 1200 x 320 pixels Advert/Slot Length: 10 seconds

Supported Format: Jpeg

File Size: No larger than 2GB



## Supplying Artwork

Final artwork should be supplied 5 days prior to the campaign live date

The artwork needs to be supplied with the correct file name (format\_live date(ddmmyy)\_campaign name) Please send artwork to **Digitaldelivery@global.com** 

Files larger then 10mb should be sent through an online transfer service such as wetransfer.com

We cannot guarantee the live date of a campaign if the delivery deadlines are not met

## Compliance & Approvals

All artwork is subject to approval

For the full set of guidelines, please visit www.global.com/copyapproval

We strongly r